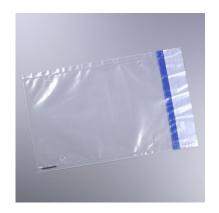

## **High security envelopes**

Security envelopes

Delivery time for personalized product: 3 to 4 weeks

Customs tariff: 39 23 21 00

These extruded PE envelopes can offer 3 different kinds of closure:

- Economic : permanent closure

- Standard : leaves a void message when opened

- High security : with watersoluble ink

These envelopes can be entirely personalised, in dimensions and text (MOQ 10.000 pcs)