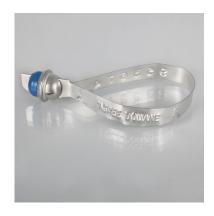

## copy of Standard Tyden seal

Strap metallic seals

Material: Metal

Diameter / Strap width : superior to 4 mm

Total length: Btw 150 and 300 mm

Usable length: less than 200 mm

Closure type: Fixed-length

Tear off: No

Type of tail: Flat and smooth

**ISO17712 H**: No

Ex stock: Yes

Standard packaging: 1.000 pcs box

Delivery time for personalized product: 10 to 12

weeks

MOQ for stock product: 100 pcs

MOQ for personalised products: 1000 pcs

Customs tariff: N/C

Tin plated seal with double spring locking mechanism

Mainly used to lock lorries or containers, we have some E.F marked and numbered seals in stock.

They are also personalizable from 10.000 pcs, up to 17

characters. Leadtime: 10-12 weeks

Option: a 30 meter tin reel

100 pcs bundle- 5000 pcs carton

Carton: 550 x 245 x 245 mm - 35 kg

Free samples on request

Passage Saint Paul 16 - - 7700 - MOUSCRON - Belgique