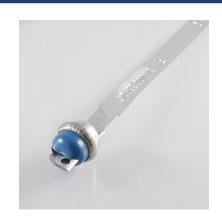

## copy of Standard Tyden seal

Strap metallic seals

Material: Metal

Diameter / Strap width : superior to 4 mm

Total length: Btw 150 and 300 mm

Usable length: less than 200 mm

Closure type: Fixed-length

Tear off: No

Type of tail: Flat and smooth

**ISO17712 H**: No

Ex stock: Yes

Standard packaging: 1.000 pcs box

Delivery time for personalized product: 10 to 12

weeks

MOQ for stock product: 100 pcs

MOQ for personalised products: 1000 pcs

Customs tariff: N/C

Tin plated seal with double spring locking mechanism

Mainly used to lock lorries or containers, we have some E.F marked and numbered seals in stock.

They are also personalizable from 10.000 pcs, up to 17

characters. Leadtime: 10-12 weeks

Option: a 30 meter tin reel

100 pcs bundle- 5000 pcs carton

Carton: 550 x 245 x 245 mm - 35 kg

Free samples on request

Passage Saint Paul 16 - - 7700 - MOUSCRON - Belgique