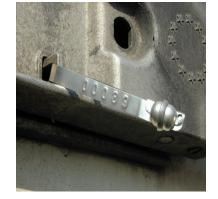

## Strap metallic seals

Tin plated seal with double spring locking mechanism

Mainly used to lock lorries or containers, we have some E.F marked and numbered seals in stock.

They are also personalizable from 10.000  $\ensuremath{\text{pcs}}$  , up to 17 characters. Leadtime : 10-12 weeks