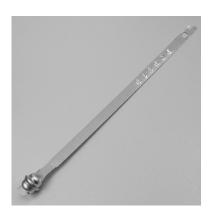

## Strap metallic seals

Tin plated seal with double spring locking mechanism

Mainly used to lock lorries or containers, we have some E.F marked and numbered seals in stock.

They are also personalizable from 10.000  $\ensuremath{\text{pcs}}$  , up to 17 characters. Leadtime : 10-12 weeks

Option : a 30 meter tin reel

100 pcs bundle- 5000 pcs carton

Carton : 550 x 245 x 245 mm - 35 kg

Free samples on request

Diameter / Strap width : superior to 4 mm

Total length : Btw 150 and 300 mm

Usable length : less than 200 mm

Closure type : Fixed-length

Tear off : No

Material : Metal

Type of tail : Flat and smooth

ISO17712 H : No

Ex stock : Yes

Standard packaging : 1.000 pcs box

**Delivery time for personalized product :** 10 to 12 weeks