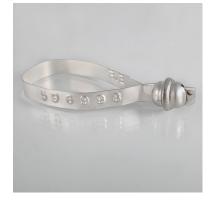

## Strap metallic seals

Tin plated seal with double spring locking mechanism

Mainly used to lock lorries or containers, we have some E.F marked and numbered seals in stock.

They are also personalizable from 10.000  $\ensuremath{\text{pcs}}$  , up to 17 characters. Leadtime : 10-12 weeks

Option : a 30 meter tin reel

100 pcs bundle- 5000 pcs carton

Carton : 550 x 245 x 245 mm - 35 kg

Free samples on request

Diameter / Strap width : superior to 4 mm

Total length : Btw 150 and 300 mm

Usable length : less than 200 mm

Closure type : Fixed-length

Tear off : No

Material : Metal

Type of tail : Flat and smooth

ISO17712 H : No

Ex stock : Yes

Standard packaging : 1.000 pcs box

**Delivery time for personalized product :** 10 to 12 weeks