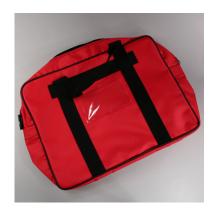

## Envelopes, bags and pouches to carry in security cash money, cheques, confidential documents

In PVC and polyester, different sizes are available to fit your needs :

3 sized for envelopes : 200x250 mm - 250x300 mm - 300x400 mm

2 sizes for pouches : 250x300 mm and 55mm gusset -  $300x400\ \text{mm}$  and 100 mm gusset

3 sizes for bags (with handles):

- 250x300 mm and 55 mm gusset
- 300x400 mm and 100 mm gusset
- 300x400 mm and 200 mm gusset

They can be sealed with bagseals.

Bags, pouches and envelopes can be personalized on request.

They are available in blue, light blue, red and green in 3 to 12 weeks, depending on stocks.

Passage Saint Paul 16 - - 7700 - MOUSCRON - Belgique