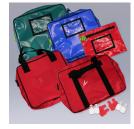

## Envelopes, bags and pouches to carry in security cash money, cheques, confidential documents

In PVC and polyester, different sizes are available to fit your needs :

3 sized for envelopes : 200x250 mm - 250x300 mm - 300x400 mm

2 sizes for pouches : 250x300 mm and 55mm gusset -  $300x400\ \text{mm}$  and 100 mm gusset

3 sizes for bags (with handles):

- 250x300 mm and 55 mm gusset
- 300x400 mm and 100 mm gusset
- 300x400 mm and 200 mm gusset

They can be sealed with bagseals.

Bags, pouches and envelopes can be personalized on request.

They are available in blue, light blue, red and green in 3 to 12 weeks, depending on stocks.

Passage Saint Paul 16 - - 7700 - MOUSCRON - Belgique