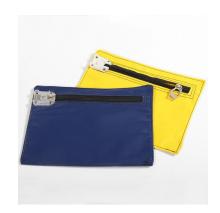

## Envelopes, bags and pouches to carry in security cash money, cheques, confidential documents

In PVC and polyester, different sizes are available to fit your needs :

3 sized for envelopes : 200x250 mm - 250x300 mm - 300x400 mm

2 sizes for pouches : 250x300 mm and 55mm gusset -  $300x400\ \text{mm}$  and 100 mm gusset

3 sizes for bags (with handles):

- 250x300 mm and 55 mm gusset
- 300x400 mm and 100 mm gusset
- 300x400 mm and 200 mm gusset

They can be sealed with bagseals.

Bags, pouches and envelopes can be personalized on request.

They are available in blue, light blue, red and green in 3 to 12 weeks, depending on stocks.

Passage Saint Paul 16 - - 7700 - MOUSCRON - Belgique