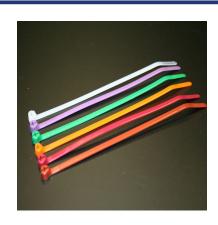

Customs tariff: 39 23 90 90

Possible Marking: Yes

Delivery Deadline: From 24 to 72 h

Available colors:

Available in 3 lengths: 186-295 et 361 mm

For an optimized tightening use our tools, to be chosen in accordance with the width of the ties.

Standard colour are black and frosted (in stock or in 3/4 weeks). Other colours can be produced on request : blue, yellow, green, red, orange, purple, grey, brown.

They can all be hotfoiled or lasermarked in our workshop, depending on colours.