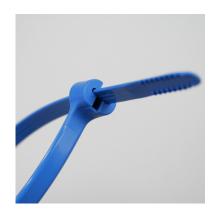

## Cable ties with metallic tooth 4.8 mm wide

Collars & cable ties

One-use product: Yes

Material: PA6,6

Total length: From 186 to 361

**Widht**: 4,8 mm

Pull apart force: 22 kg

Metal insert: Yes

Closure type: Progressive tightening

Ex stock: Yes

Standard packaging: 1000 pcs bag

Delivery time for personalized product: 3 to 4 weeks

MOQ for stock product: 1.000 pcs

MOQ for personalised products: 1000 pcs