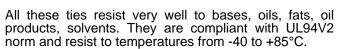

## Cable ties with metallic tooth 4.8 mm wide

Collars & cable ties









One-use product: Yes

Material: PA6,6

Total length: From 186 to 361

**Widht**: 4,8 mm

Pull apart force: 22 kg

Metal insert: Yes

Closure type: Progressive tightening

Ex stock: Yes

Standard packaging: 1000 pcs bag

Delivery time for personalized product: 3 to 4 weeks

MOQ for stock product: 1.000 pcs

MOQ for personalised products: 1000 pcs

Customs tariff: 39 23 90 90

Possible Marking: Yes

Delivery Deadline: From 24 to 72 h

Available colors:



















Available in 3 lengths: 186-295 et 361 mm

For an optimized tightening use our tools, to be chosen in accordance with the width of the ties.

Standard colour are black and frosted (in stock or in 3/4 weeks). Other colours can be produced on request : blue, yellow, green, red, orange, purple, grey, brown.

They can all be hotfoiled or lasermarked in our workshop, depending on colours.

Free samples on request



Passage Saint Paul 16 - - 7700 - MOUSCRON - Belgique

Phone: +32(0)2/640.05.43 - Fax: jimex.be - E-mail: info@jimex.be