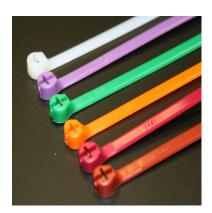

Customs tariff: 39 23 90 90

Possible Marking: Yes

Delivery Deadline: From 24 to 72 h

Available colors:

Available in 3 lengths: 186-295 et 361 mm

For an optimized tightening use our tools, to be chosen in accordance with the width of the ties.

Standard colour are black and frosted (in stock or in 3/4 weeks). Other colours can be produced on request : blue, yellow, green, red, orange, purple, grey, brown.

They can all be hotfoiled or lasermarked in our workshop, depending on colours.