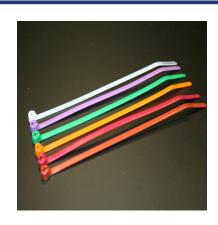

Customs tariff: 39 23 90 90

Possible Marking: Yes

Delivery Deadline: De 24 à 72 h

Available colors :

For an optimized tightening use our tools, to be chosen in accordance with the width of the ties.

Available in 4 lengths: 140 - 204- 284 and 368 mm

Standard colour are black and frosted (in stock or in 3/4 weeks). Other colours can be produced on request : blue, yellow, green, red, orange, purple, grey, brown.

Can be hotfoiled or lasermarked in our workshop, depending on colours.