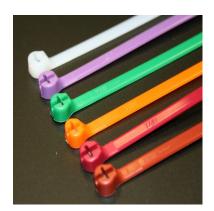

Customs tariff: 39 23 90 90

Possible Marking: Yes

Delivery Deadline: De 24 à 72 h

Available colors :

For an optimized tightening use our tools, to be chosen in accordance with the width of the ties.

Available in 4 lengths: 140 - 204- 284 and 368 mm

Standard colour are black and frosted (in stock or in 3/4 weeks). Other colours can be produced on request : blue, yellow, green, red, orange, purple, grey, brown.

Can be hotfoiled or lasermarked in our workshop, depending on colours.