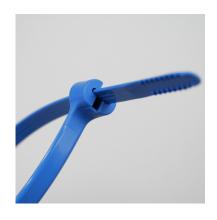

## Cable ties with metallic tooth 3.6 mm wide

Collars & cable ties

One-use product: Yes

Material: PA6,6

Total length: De 140 à 368 mm

Widht: 3,6 mm

Pull apart force: 18 kg

Metal insert: Yes

Closure type: Progressive tightening

Ex stock: Yes

Standard packaging: 1000 pcs bag

Delivery time for personalized product: 3 to 4 weeks

MOQ for stock product: 1.000 pcs

MOQ for personalised products: 1000