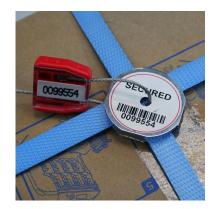

Weight for 1000 pcs: 15.4 kg

Customs tariff : N/C Available colors :

Set of a red cable seal and a folded metallic seal

Use: to guarantee the transport of boxes and pallets

Cable seal and metallic part has the same number

Seal is a Flexicable 150 (25x25 mm body and a 1.5x200 mm cable)

In stock we have sets with red seal, marked E.F and with a progressive numbering

Other possible colours: yellow and blue

It can be personalised from 1000 pcs (Max.marking: 7 letters and/or spaces)