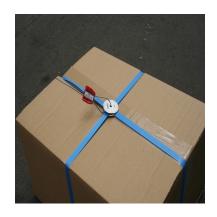

Weight for 1000 pcs: 15.4 kg

Customs tariff : N/C Available colors :

Set of a red cable seal and a folded metallic seal

Use: to guarantee the transport of boxes and pallets

Cable seal and metallic part has the same number