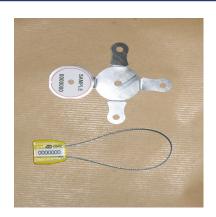

## **Pallet seal**

Weight for 1000 pcs: 15.4 kg

Customs tariff : N/C Available colors :

Set of a red cable seal and a folded metallic seal

Use: to guarantee the transport of boxes and pallets

Cable seal and metallic part has the same number

Seal is a Flexicable 150 (25x25 mm body and a 1.5x200 mm cable)

In stock we have sets with red seal, marked E.F and with a progressive numbering

Other possible colours: yellow and blue

It can be personalised from 1000 pcs (Max.marking: 7 letters and/or spaces)